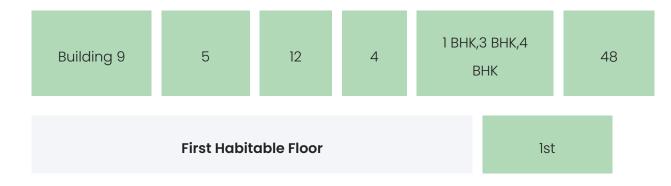

### BUILDING LAYOUT

| Tower Name Number Total of Lifts Floors | Flats<br>per<br>Floor | Configurations | Dwelling<br>Units |
|-----------------------------------------|-----------------------|----------------|-------------------|
|-----------------------------------------|-----------------------|----------------|-------------------|