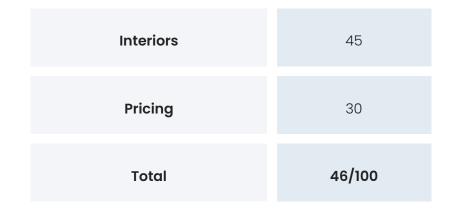

### PROJECT PROPSCORE

Propscience uses a unique and highly proprietary algorithm to arrive at Propscores for every project it covers. This score is calculated out of 100 points. Through our detailed research we gather over 500 data points of information about each project. These data points are broken down into categories (mentioned below). An individual score is arrived at for each category and then a combined project Propscore is given. The purpose of the Propscore is to help you evaluate the distinct value you can hope to derive from each aspect of the project.

| Category          | Score |
|-------------------|-------|
| Place             | 55    |
| Connectivity      | 38    |
| Infrastructure    | 78    |
| Local Environment | 30    |
| Land & Approvals  | 42    |
| Project           | 45    |
| People            | 46    |
| Amenities         | 48    |
| Building          | 40    |
| Layout            | 55    |