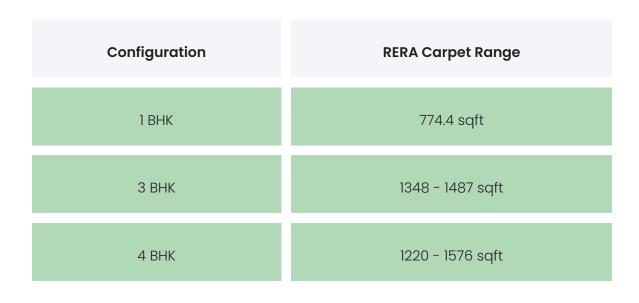

### **PROJECT & AMENITIES**

| Time Line                    | Size      | Typography               |
|------------------------------|-----------|--------------------------|
| Completed on 30th June, 2028 | 3000 Sqmt | 1 BHK,3 BHK,4 BHK,Duplex |

### FLAT INTERIORS

Floor To Ceiling Height NA

| Flooring                     | Vitrified Tiles                                      |
|------------------------------|------------------------------------------------------|
| Joinery, Fittings & Fixtures | Sanitary Fittings,Kitchen Platform                   |
| Finishing                    | Laminated flush doors,Double glazed glass<br>windows |
| HVAC Service                 | NA                                                   |
| Technology                   | ΝΑ                                                   |
| White Goods                  | NA                                                   |