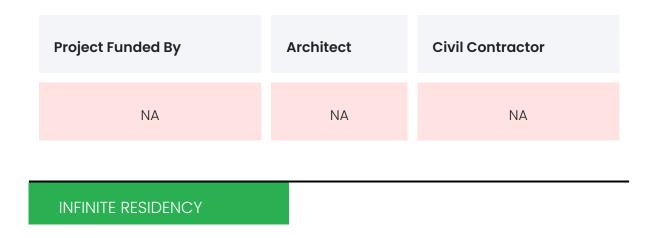

Surroundings

The locality is cosmopolitan with a healthy mix of people from different communities and professions.

#### **Connectivity & Infrastructure**

- Domestic Airport Terminal 1-B 33.2 Km
- Navi Mumbai International Airport 8.1 Km
- Seawoods Railway Station 3.6 Km
- Suyash Hospital 2.5 Km
- Podar International School **2 Km**
- Seawoods Grand Central Mall 3.6 Km
- D-Mart **2.4 Km**

#### **INFINITE RESIDENCY**

### LAND & APPROVALS

| Last updated on the MahaRERA website | On-Going<br>Litigations | RERA Registered<br>Complaints |
|--------------------------------------|-------------------------|-------------------------------|
| NA                                   | NA                      | 1                             |

**INFINITE RESIDENCY** 

### **BUILDER & CONSULTANTS**



### **PROJECT & AMENITIES**

| Time Line                    | Size      | Typography               |
|------------------------------|-----------|--------------------------|
| Completed on 30th June, 2028 | 3000 Sqmt | 1 BHK,3 BHK,4 BHK,Duplex |

#### **Project Amenities**

| Sports                 | Swimming Pool,Jogging Track,Kids Play<br>Area,Gymnasium,Indoor Games Area |
|------------------------|---------------------------------------------------------------------------|
| Leisure                | NA                                                                        |
| Business & Hospitality | NA                                                                        |
| Eco Friendly Features  | Waste Segregation,Rain Water Harvesting,Water<br>Storage                  |

#### INF